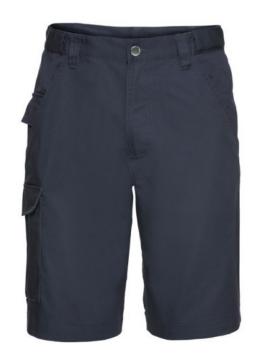

# WORK CUT OF MODERN CUT, MATERIAL 65/35, TWILL

#### **Colors**

Russell Work pants with a modern cut. Material 65% polyester 35% cotton, 245 g, with adjustable waist, 2 back pockets with flaps, cargo pocket on the right sock, small pocket under the belt. Washing at 40C in the machine. Color Dark weight