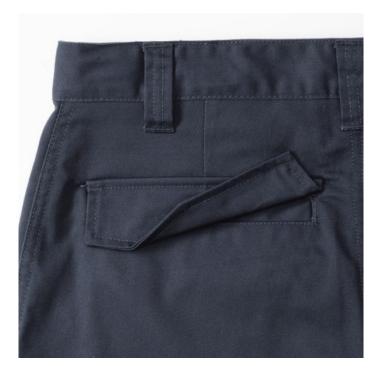

#### **Colors**

Russell Work pants with a modern cut. Material 65% polyester 35% cotton, 245 g, with adjustable waist, 2 back pockets with flaps, cargo pocket on the right sock, small pocket under the belt. Washing at 40C in the machine. Color Dark weight